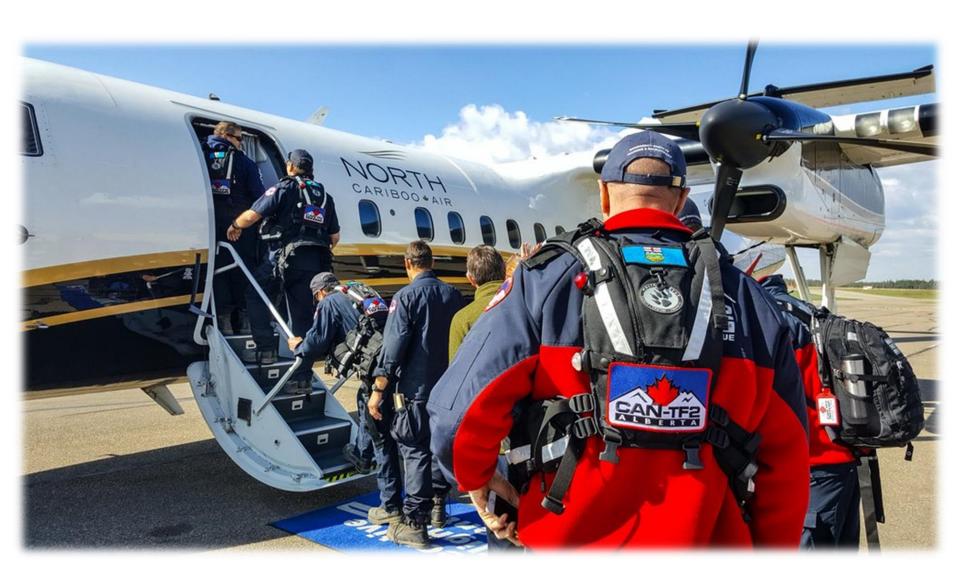

## HEAVY URBAN SEARCH AND RESCUE: SUPPORTING CANADIAN PREPAREDNESS

#### **STRENGTH IN DIVERSITY:**

Team members are trained in multiple skill sets and can function in a range of positions. This depth of skills and abilities means our Task Forces are prepared for both a HUSAR and all-hazards disaster response.