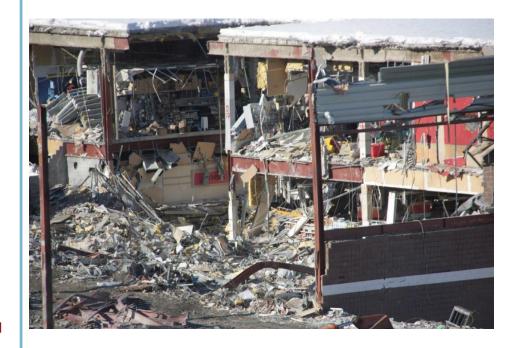

#### **PROVEN IN EXPERIENCE:**

- 2017 BC Wildfires, Tappen Landslide
- 2016 Fort McMurray wildfire; Eastern Manitoba wildfire & Chase Marten Search (Austin, MB)
- 2014 Oso landslide
- 2013 Southern Alberta floods
- 2012 Elliot Lake Mall collapse; Johnson's Landing landslide
- 2011 Goderich tornado; Slave Lake fire; St. Laurent flooding/structural damage
- 2009 Portage La Prairie structural collapse
- 2005 North Vancouver landslide; Hurricane Katrina; Elie, Manitoba tornado