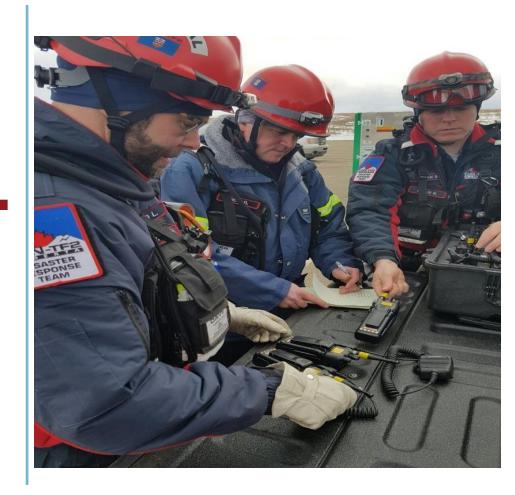

## HEAVY URBAN SEARCH AND RESCUE: SUPPORTING CANADIAN PREPAREDNESS

#### **STRENGTH IN DIVERSITY:**

Team members are trained in multiple skill sets and can function in a range of positions. This depth of skills and abilities means our Task Forces are prepared for both a HUSAR and all-hazards disaster response.