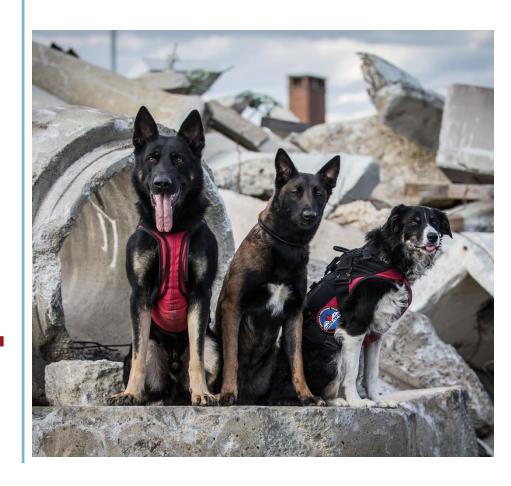

#### **STRENGTH IN DIVERSITY:**

Team members are trained in multiple skill sets and can function in a range of positions. This depth of skills and abilities means our Task Forces are prepared for both a HUSAR and all-hazards disaster response.