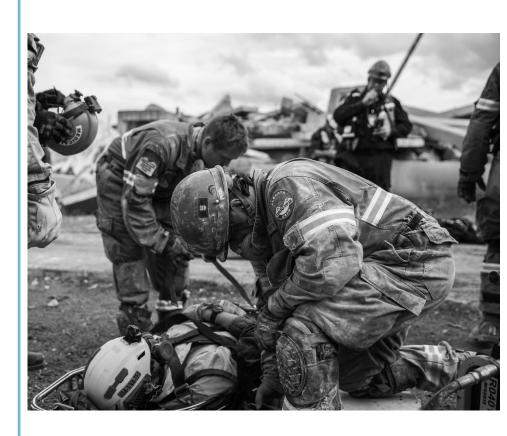

## HEAVY URBAN SEARCH AND RESCUE: SUPPORTING CANADIAN PREPAREDNESS

#### **STRENGTH IN DIVERSITY:**

Team members are trained in multiple skill sets and can function in a range of positions. This depth of skills and abilities means our Task Forces are prepared for both a HUSAR and all-hazards disaster response.