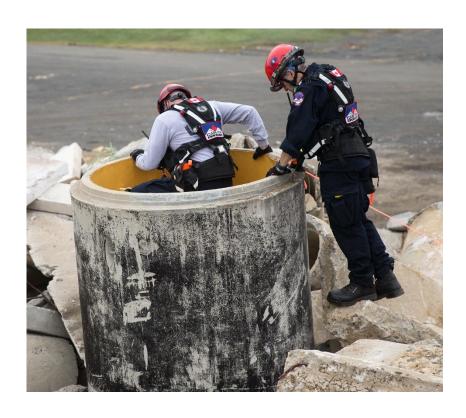

## HEAVY URBAN SEARCH AND RESCUE: SUPPORTING CANADIAN PREPAREDNESS

#### **STRENGTH IN DIVERSITY:**

Team members are trained in multiple skill sets and can function in a range of positions. This depth of skills and abilities means our Task Forces are prepared for both a HUSAR and all-hazards disaster response.